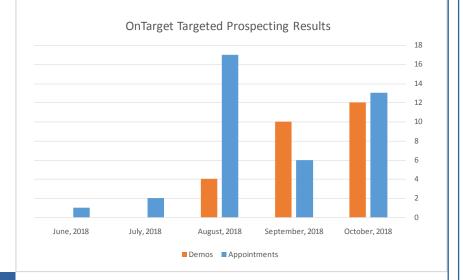

#### **The Agreement:**

- ► Research Contact Centers
- ► Integrated prospecting campaign (email & telemarketing)
- Coordinate initial relationship development calls followed by demos

- ► Researched and prospected on list of over 600 contact centers as determined by client.
- ► Target prospect is Director of Customer Experience or Operations Manager.
- ➤ 50% of initial relationship development calls yielded demonstrations of software.
- ► Over-delivered expected performance by 12%.